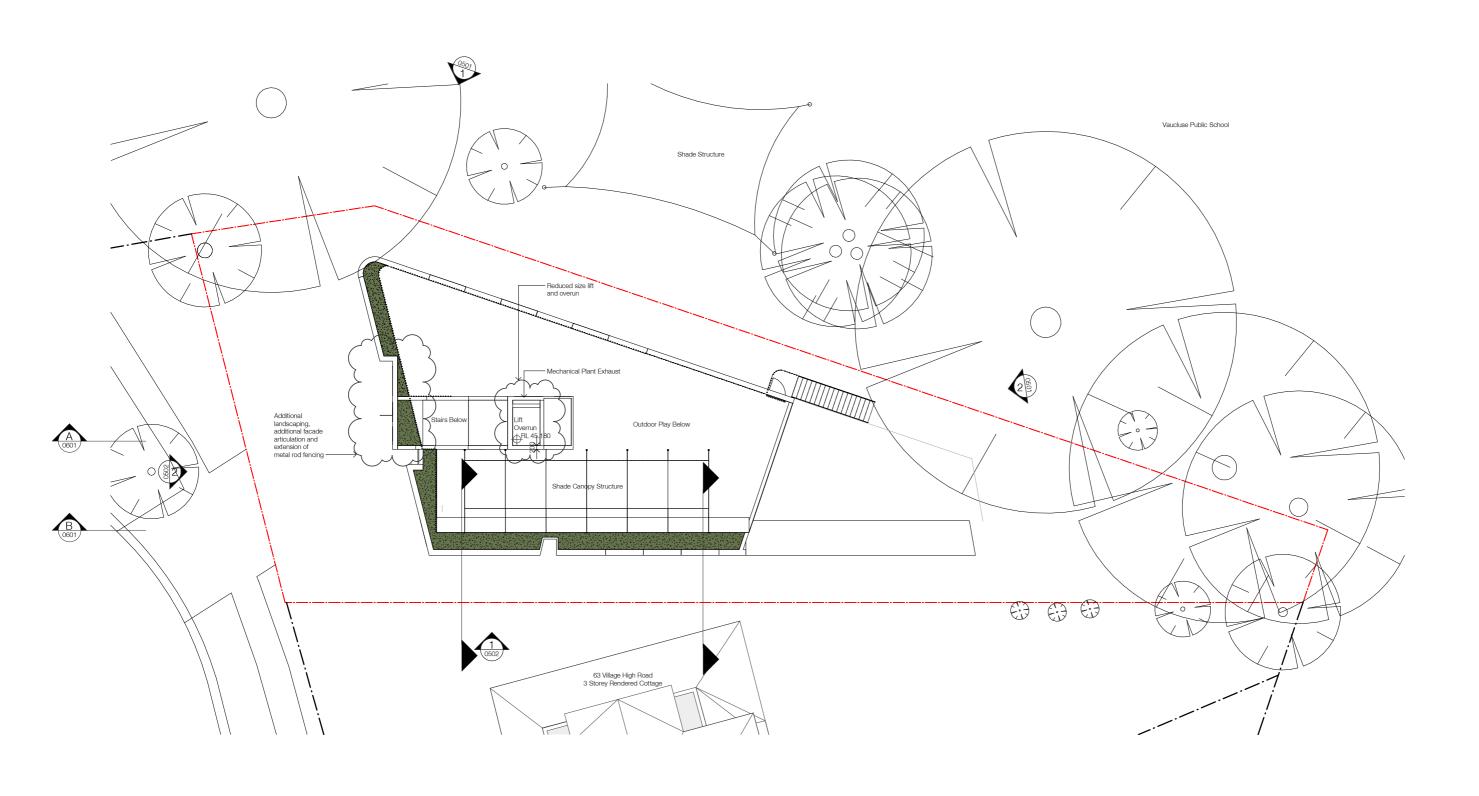

#### EXTERNAL FINISHES LEGEND

Brickwork Feature Soldier Course
Off-form Concrete
Canopy Shade Fabric
Etched Clear Glazing
Clear Glazing
Patterned Glazing for Visual Privacy
Metal rod fencing
Metal finish Green
Metal finish Grey
Tensile Stainless Steel Mesh to side of driveway ramp
Blackbutt Timber Batten Acoustic Ceiling Treatment
Feature 300x75mm tiled finish BR CO CPY EGL GL GL O MF ME1 ME2 SCR TB