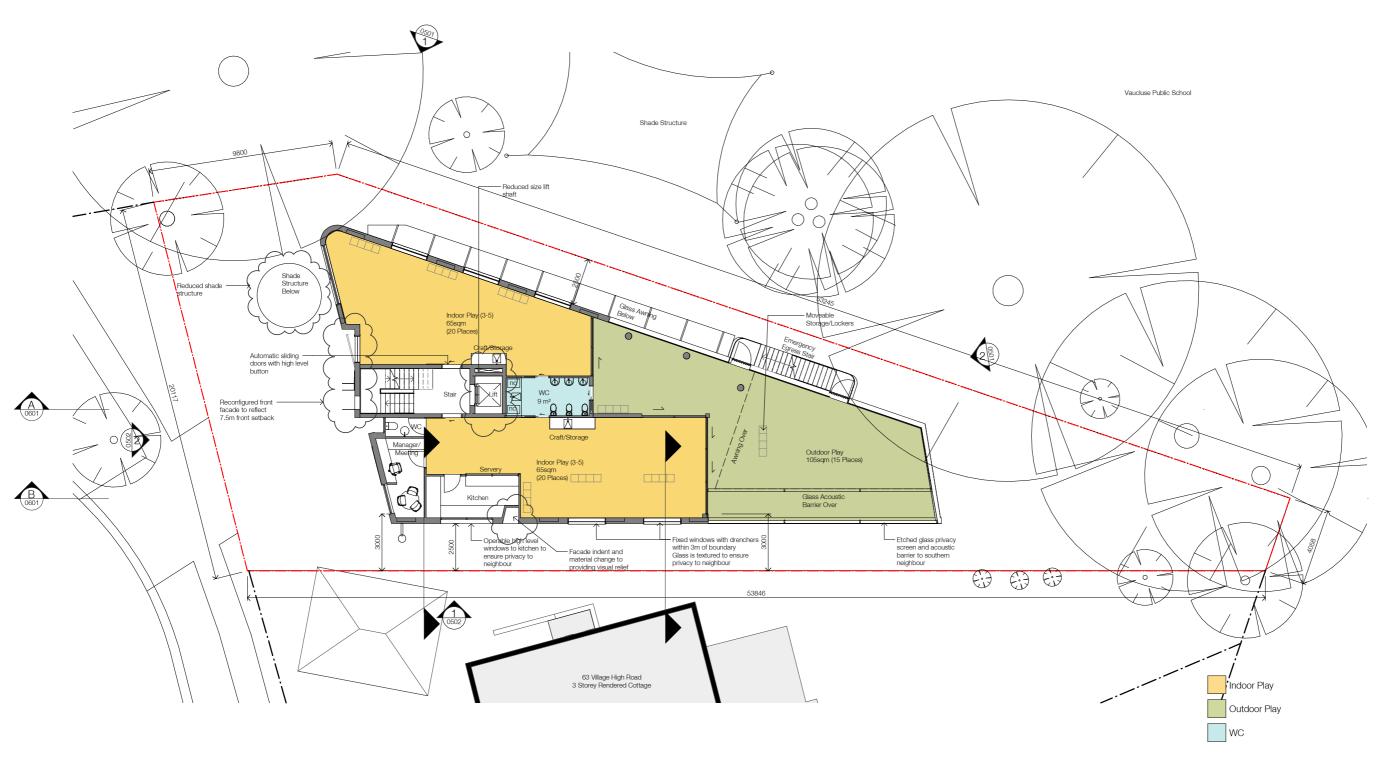

| nt                             | Project              |
|--------------------------------|----------------------|
|                                | 65 Village High Road |
| ucluse Early Learning Pty Ltd. | Vaucluse NSW 2030    |
|                                | Drawing Name         |
|                                | FLOOR PLAN - LEVEL 2 |