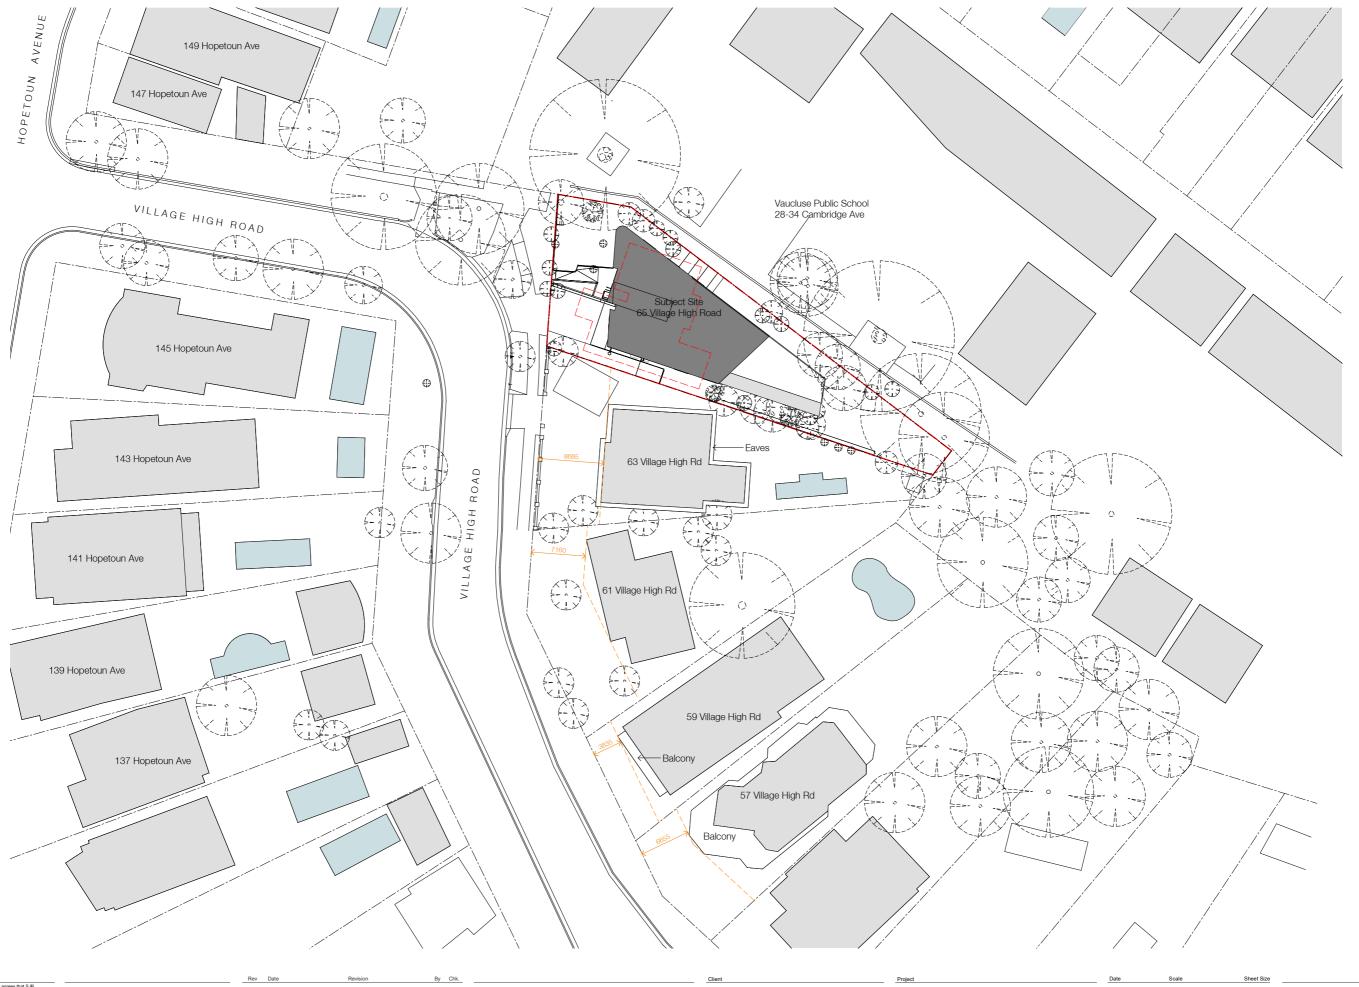

| 65 Village High Roa | ıd |
|---------------------|----|
| Vaucluse NSW 203    |    |
|                     |    |
|                     |    |
| Drawing Name        |    |

| Date        | Scale | Sheet Size |
|-------------|-------|------------|
| 27.11.2020  | 1:250 | @ A1       |
| Drawn       | Chk.  | Job No.    |
| PB          | SH    | 6175       |
| Drawing No. |       | Revision   |
| DA-010      | 1     | / D        |