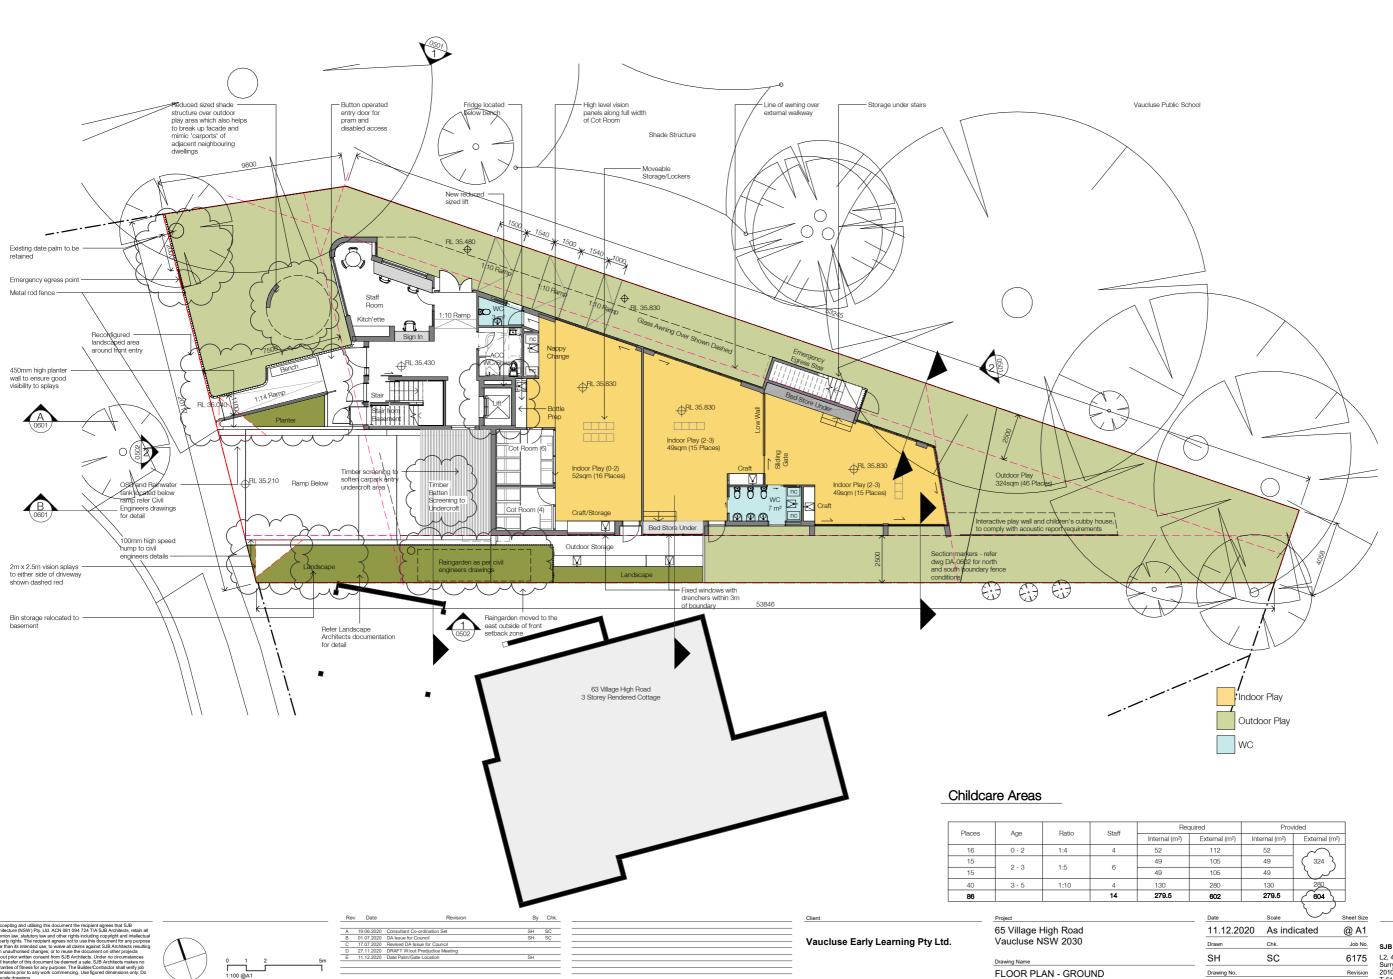

## Childcare Areas

| Places | Ago   | Datio | Ratio Staff | Required      |               | Provided      |               |
|--------|-------|-------|-------------|---------------|---------------|---------------|---------------|
| Flaces | Age   | ridio |             | Internal (m²) | External (m²) | Internal (m²) | External (m²) |
| 16     | 0 - 2 | 1:4   | 4           | 52            | 112           | 52            |               |
| 15     | 2 - 3 | 1:5   | 6           | 49            | 105           | 49            | 324           |
| 15     | 7 2-3 | 1:5   | 6           | 49            | 105           | 49            |               |
| 40     | 3 - 5 | 1:10  | 4           | 130           | 280           | 130           | 280           |
| 86     |       |       | 14          | 279.5         | 602           | 279.5         | 604           |