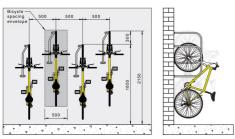

#### B7 OPEN PLAN VERTICAL PARKING LAYOUTS

Figure B7 shows a typical arrangement for vertical wall mounted bicycle parking.

- Rails need to be spaced at 500 mm centers to allow cyclists the ability to lift their bicycle vertically without clashing with the handle bars of the adjacent bicycles.
   This spacing also allows users the ability to lock their bicycles to the rack without interference from adjoining bicycles.

#### FIGURE B7 WALL MOUNTED VERTICAL BICYCLE PARKING

| Rev | Date       | Revision                       | By | Chk. |
|-----|------------|--------------------------------|----|------|
|     |            |                                |    |      |
| A   | 19.06.2020 | Consultant Co-ordination Set   | SH | SC   |
| 3   | 01.07.2020 | DA Issue for Council           | SH | SC   |
| С   | 17.07.2020 | Revised DA Issue for Council   |    |      |
| 0   | 27.11.2020 | DRAFT W/out Predjudice Meeting |    |      |
|     |            |                                |    |      |
|     |            |                                |    |      |
|     |            |                                |    |      |
| _   |            |                                |    |      |
| _   |            |                                |    |      |