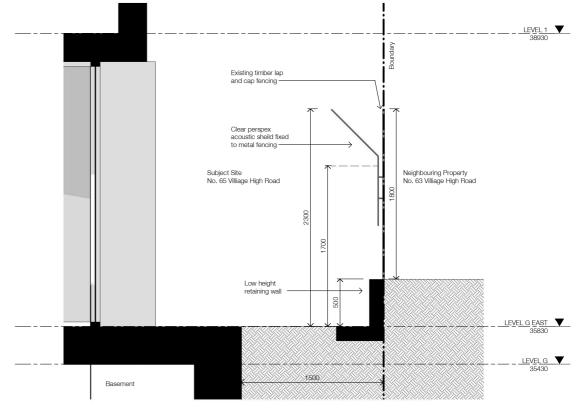

Vaucluse Early Learning Pty Ltd.

| Project                        | Date        | Scale |
|--------------------------------|-------------|-------|
| 65 Village High Road           | 27.11.2020  | 1:50  |
| Vaucluse NSW 2030              | Drawn       | Chk.  |
| Drawing Name                   | SH          | SH    |
| DETAIL SECTION - SOUTHERN WALL | Drawing No. |       |
| HEIGHT                         | DA-060      | 3     |

 Date
 Scale
 Sheet Size

 27.11.2020
 1:50
 @ A1

 Drawn
 Chk.
 Job No.

 SH
 SH
 6175

 Drawing No.
 Revision

 DA-0603
 / D