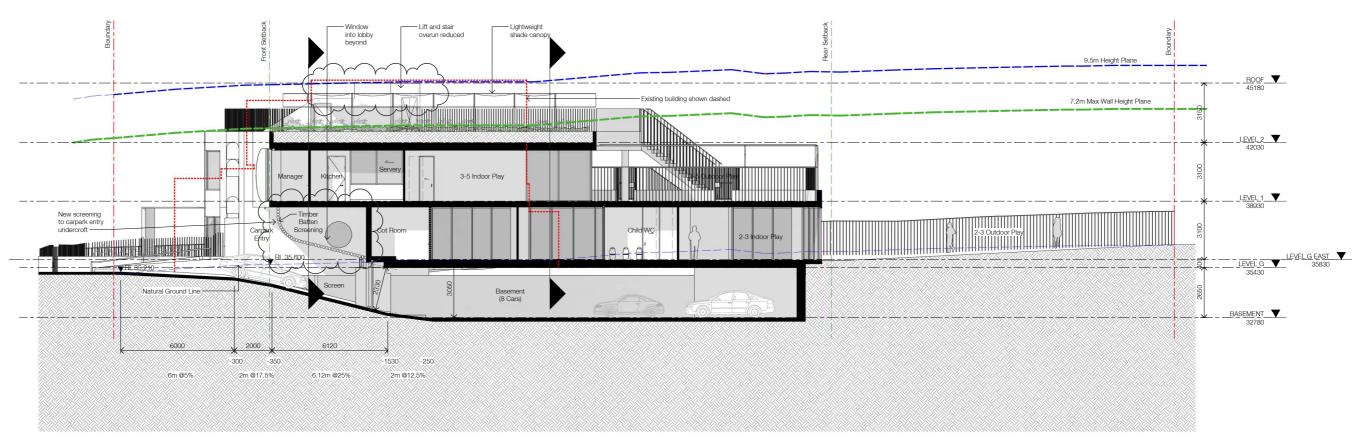

# ELEVATION\_NORTH

#### EXTERNAL FINISHES LEGEND

Brickwork Feature Soldier Course
Off-form Concrete
Canopy Shade Fabric
Etched Clear Glazing
Clear Glazing
Patterned Glazing for Visual Privacy
Metal rod fencing
Metal finish Green
Metal finish Grey
Tensile Stainless Steel Mesh to side of driveway ramp
Blackbutt Timber Batten Acoustic Ceiling Treatment
Feature 300x75mm tiled finish BR CO CPY EGL GL GL O MF ME1 ME2 SCR TB