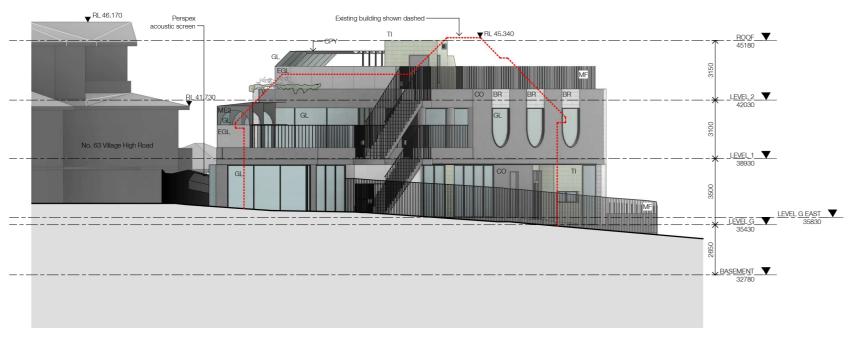

# ELEVATION\_NORTH

#### EXTERNAL FINISHES LEGEND

Brickwork Feature Soldier Course
Off-form Concrete
Canopy Shade Fabric
Etched Clear Glazing
Clear Glazing
Patterned Glazing for Visual Privacy
Metal rod fencing
Metal finish Green
Metal finish Grey
Tensile Stainless Steel Mesh to side of driveway ramp
Blackbutt Timber Batten Acoustic Ceiling Treatment
Feature 300x75mm tiled finish BR CO CPY EGL GL GL O MF ME1 ME2 SCR TB