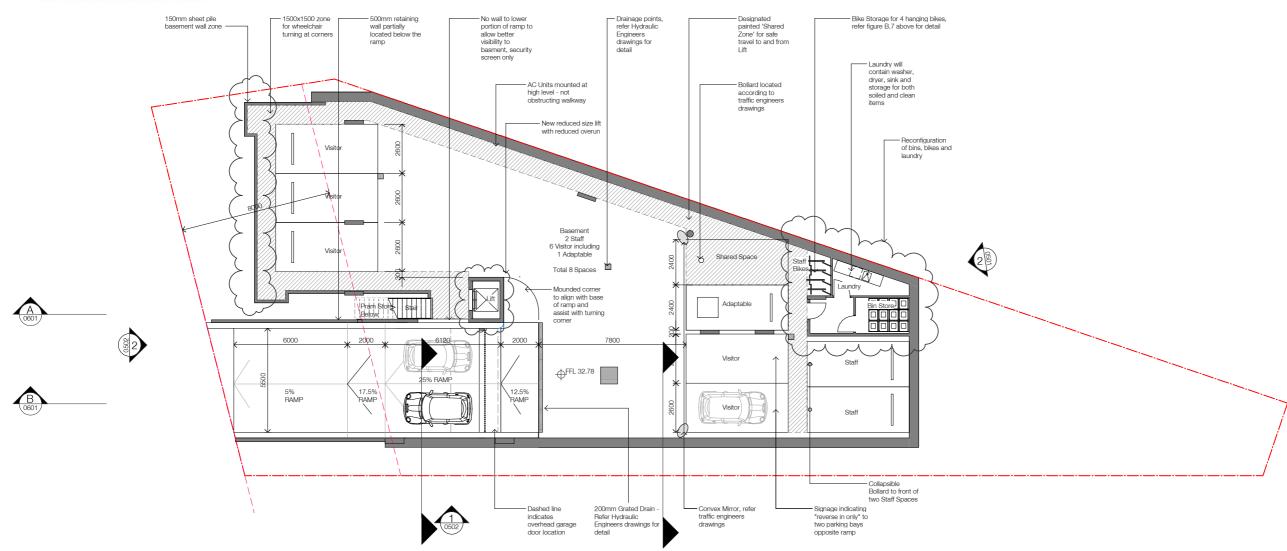

| Project               | Date        | Scale    | Sheet Size |
|-----------------------|-------------|----------|------------|
| 65 Village High Road  | 27.11.20    | 20 1:100 | @ A1       |
| Vaucluse NSW 2030     | Drawn       | Chk.     | Job No.    |
| Drawing Name          | SH          | SC       | 6175       |
| FLOOR PLAN - BASEMENT | Drawing No. |          | Revision   |
|                       | DA-0        | 201      | / D        |