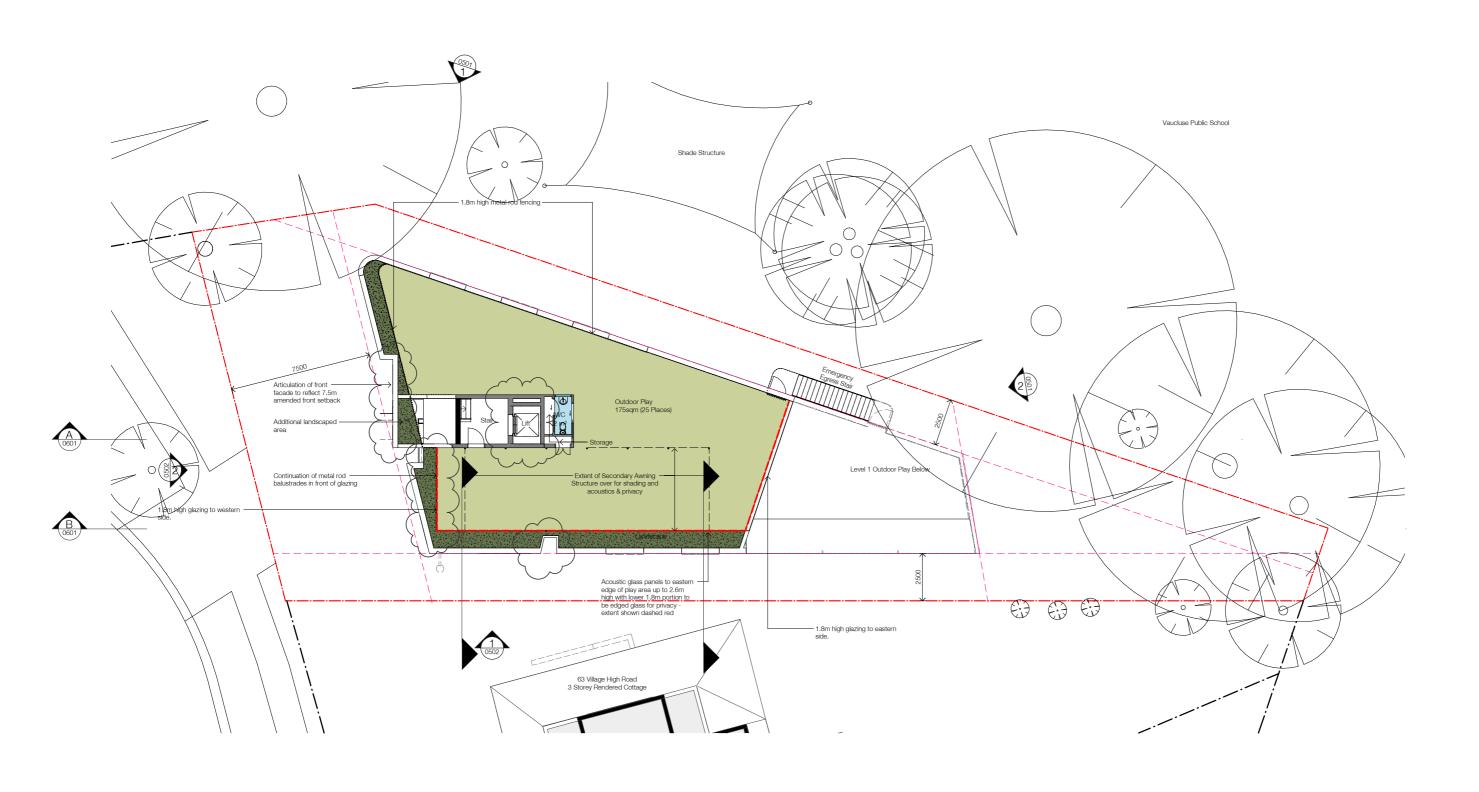

## Childcare Areas

| Places | Ago   | Datio | Ratio Staff | Required      |               | Provided      |               |
|--------|-------|-------|-------------|---------------|---------------|---------------|---------------|
| Flaces | Age   | ridio |             | Internal (m²) | External (m²) | Internal (m²) | External (m²) |
| 16     | 0 - 2 | 1:4   | 4           | 52            | 112           | 52            |               |
| 15     | 2 - 3 | 1:5   | 6           | 49            | 105           | 49            | 324           |
| 15     | 7 2-3 | 1:5   | 6           | 49            | 105           | 49            |               |
| 40     | 3 - 5 | 1:10  | 4           | 130           | 280           | 130           | 280           |
| 86     |       |       | 14          | 279.5         | 602           | 279.5         | 604           |