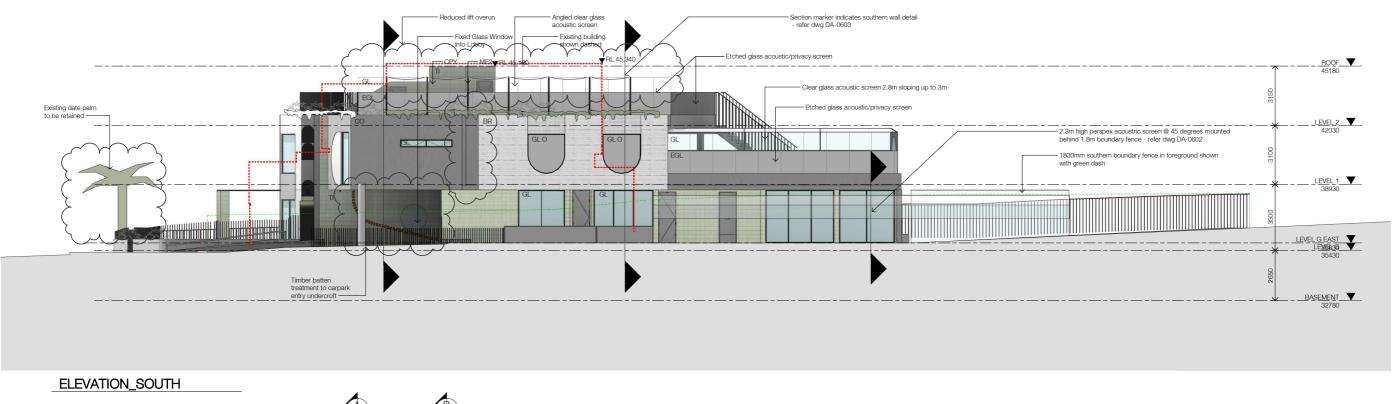

#### EXTERNAL FINISHES LEGEND

Brickwork Feature Soldier Course
Off-form Concrete
Canopy Shade Fabric
Etched Clear Glazing
Clear Glazing
Patterned Glazing for Visual Privacy
Metal rod fencing
Metal finish Green
Metal finish Grey
Tensile Stainless Steel Mesh to side of driveway ramp
Blackbutt Timber Batten Acoustic Ceiling Treatment
Feature 300x75mm tiled finish BR CO CPY EGL GL GL O MF ME1 ME2 SCR TB