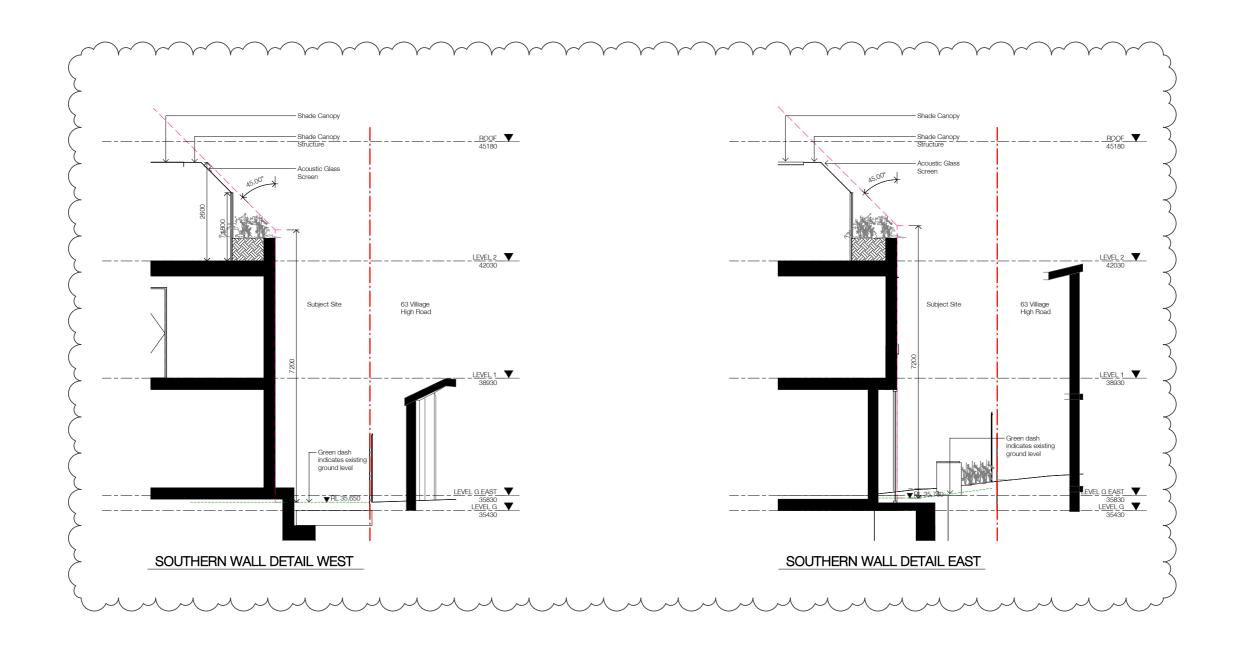

Vaucluse Early Learning Pty Ltd.

| Project                        | Date        | Scale |
|--------------------------------|-------------|-------|
| 65 Village High Road           | 27.11.2020  | 1:50  |
| Vaucluse NSW 2030              | Drawn       | Chk.  |
| Drawing Name                   | SH          | SH    |
| DETAIL SECTION - SOUTHERN WALL | Drawing No. |       |
| HEIGHT                         | DA-060      | 3     |

 Date
 Scale
 Sheet Size

 27.11.2020
 1:50
 @ A1

 Drawn
 Chk.
 Job No.

 SH
 SH
 6175

 Drawing No.
 Revision

 DA-0603
 / D