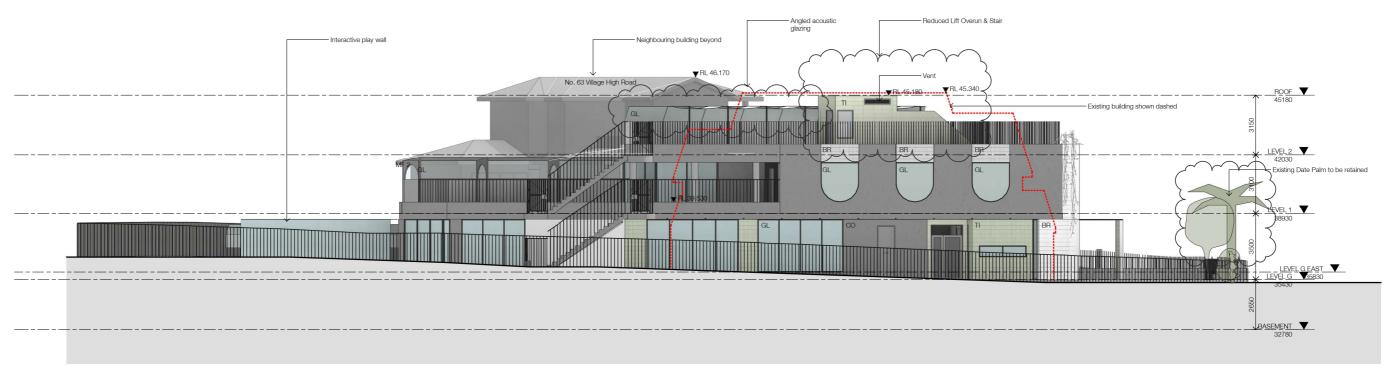

# ELEVATION\_NORTH

#### EXTERNAL FINISHES LEGEND

Brickwork Feature Soldier Course
Off-form Concrete
Canopy Shade Fabric
Etched Clear Glazing
Clear Glazing
Patterned Glazing for Visual Privacy
Metal rod fencing
Metal finish Green
Metal finish Grey
Tensile Stainless Steel Mesh to side of driveway ramp
Blackbutt Timber Batten Acoustic Ceiling Treatment
Feature 300x75mm tiled finish BR CO CPY EGL GL GL O MF ME1 ME2 SCR TB