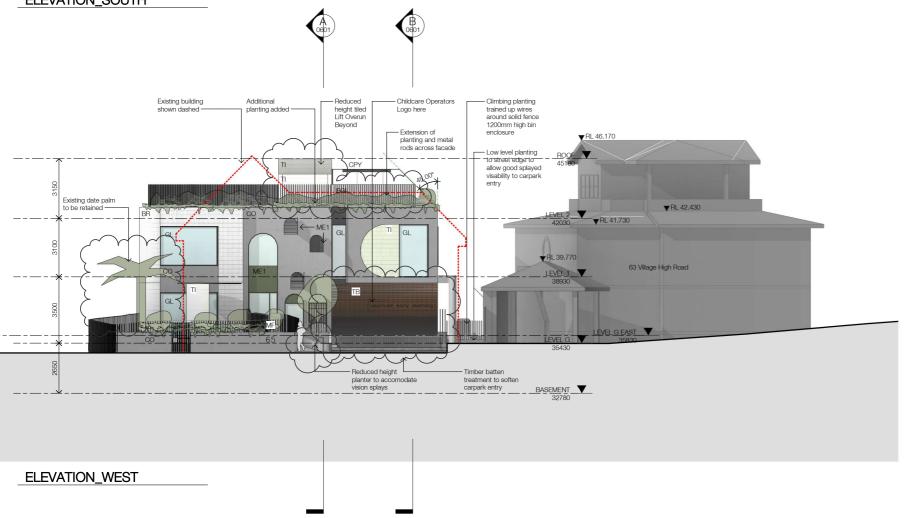

#### EXTERNAL FINISHES LEGEND

BR CO CPY EGL GL GL O MF

ME1 ME2

Brickwork Feature Soldier Course
Off-form Concrete
Canopy Shade Fabric
Etched Clear Glazing
Clear Glazing
Patterned Glazing for Visual Privacy
Metal rod fencing
Metal finish Green
Metal finish Grey
Tensile Stainless Steel Mesh to side of driveway ramp
Blackbutt Timber Batten Acquistic Ceiling Treatment

SCR TB TI Blackbutt Timber Batten Acoustic Ceiling Treatment

Feature 300x75mm tiled finish

| 0 1<br>1:100 @A1 | 2 | 5m |
|------------------|---|----|

|    | A | 19.06.2020 | Consultant Co-ordination Set   | SH | SC |
|----|---|------------|--------------------------------|----|----|
|    | В |            | DA Issue for Council           | SH | SC |
|    | С | 17.07.2020 | Revised DA Issue for Council   |    |    |
|    | D | 27.11.2020 | DRAFT W/out Predjudice Meeting |    |    |
| 5m | E | 11.12.2020 | Date Palm/Gate Location        | SH |    |
|    |   |            |                                |    |    |
| ı  |   |            |                                |    |    |
|    |   |            |                                |    |    |
|    |   |            |                                |    |    |
|    |   |            |                                |    |    |
|    |   |            |                                |    |    |